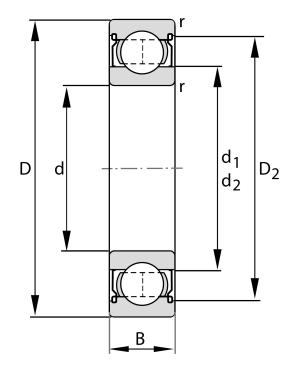

| Width (B)         | 13 mm              |
|-------------------|--------------------|
| Closure           | Metallic Shield    |
| Ring Material     | 52100 Chrome Steel |
| Ball Material     | 52100 Chrome Steel |
| Brand             | FAG                |
| Radial Clearance  | C3                 |
| Bore Diameter (d) | 15 mm              |
| Series            | 6302               |
| 0.D. (D)          | 42 mm              |

COMPONENT

Metric Series Shielded

6302-2Z-C3 FAG

15 Mm X 42 Mm X 13 Mm, Single Row Radial, Deep Groove Ball Bearing, Two Metal Shields UNIT

**METRIC** 

**SHEET**