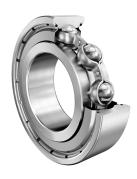

COMPONENT

Metric Series Shielded

6302-2Z-C3 FAG

15 Mm X 42 Mm X 13 Mm, Single Row Radial, Deep Groove Ball Bearing, Two Metal Shields UNIT

**METRIC** 

**SHEET**