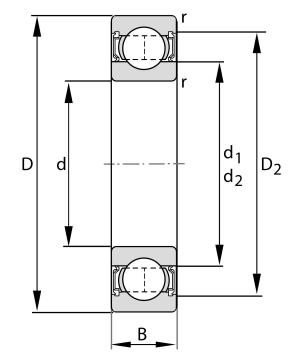

| Bore Diameter (d)    | 15 mm                         |
|----------------------|-------------------------------|
| Outside Diameter (D) | 42 mm                         |
| Width (B)            | 13 mm                         |
| Closure              | Rubber Seal Contact           |
| Ring Material        | 52100 Chrome Steel            |
| Ball Material        | 52100 Chrome Steel            |
| Brand                | FAG                           |
| Radial Clearance     | C3                            |
| Lubrication          | L207 Arcanol High Temperature |
| Series               | 6302                          |

## 6302-C-2HRS-L207-C3

15 Mm X 42 Mm X 13 Mm, Single Row Radial, Deep Groove Ball Bearing, Two Contact Rubber Seals UNIT

**METRIC** 

**SHEET**