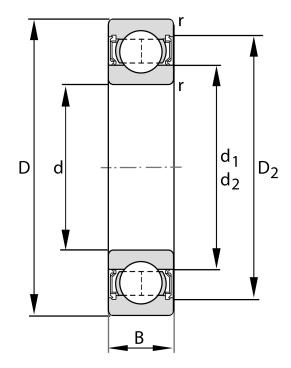

| Width (B)         | 13 mm               |
|-------------------|---------------------|
| Closure           | Rubber Seal Contact |
| Ring Material     | 52100 Chrome Steel  |
| Ball Material     | 52100 Chrome Steel  |
| Brand             | FAG                 |
| Radial Clearance  | Normal              |
| Bore Diameter (d) | 15 mm               |
| Series            | 6302                |
| 0.D. (D)          | 42 mm               |

## 6302-RSR FAG

15 Mm X 42 Mm X 13 Mm, Single Row Radial, Deep Groove Ball Bearing, One Contact Rubber Seal UNIT

METRIC

**SHEET**