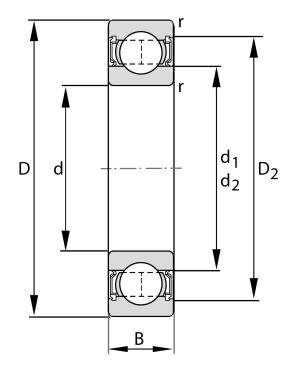

| Bore Diameter (d)    | 15 mm               |
|----------------------|---------------------|
| Outside Diameter (D) | 42 mm               |
| Width (B)            | 13 mm               |
| Closure              | Rubber Seal Contact |
| Ring Material        | 52100 Chrome Steel  |
| Ball Material        | 52100 Chrome Steel  |
| Brand                | FAG                 |
| Radial Clearance     | Normal              |
| Series               | 6302                |

6302-RSR FAG

15 Mm X 42 Mm X 13 Mm, Single Row Radial, Deep Groove Ball Bearing, One Contact Rubber Seal UNIT

METRIC

**SHEET**