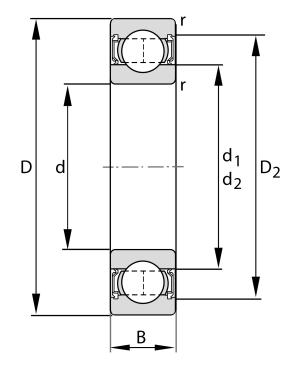

| Width (B)         | 14 mm                  |
|-------------------|------------------------|
| Closure           | Rubber Seal Contact    |
| Ring Material     | 52100 Chrome Steel     |
| Ball Material     | 52100 Chrome Steel     |
| Brand             | FAG                    |
| Radial Clearance  | C3                     |
| Lubrication       | L138 NS HI-Lube Grease |
| Bore Diameter (d) | 17 mm                  |
| Series            | 6303                   |
| O.D. (D)          | 47 mm                  |

6303-C-2HRS-L138-C3 FAG

17 Mm X 47 Mm X 14 Mm, Single Row Radial, Deep Groove Ball Bearing, Two Contact Rubber Seals UNIT

**METRIC** 

**SHEET**