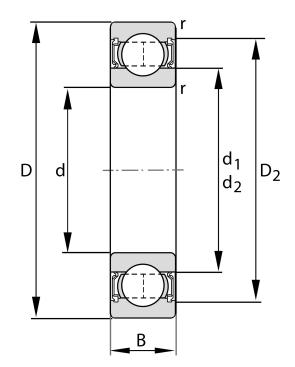

| Width (B)         | 15 mm               |
|-------------------|---------------------|
| Closure           | Rubber Seal Contact |
| Ring Material     | 52100 Chrome Steel  |
| Ball Material     | 52100 Chrome Steel  |
| Brand             | FAG                 |
| Radial Clearance  | C4                  |
| Bore Diameter (d) | 20 mm               |
| Series            | 6304                |
| O.D. (D)          | 52 mm               |

6304-C-2HRS-C4 FAG

20 Mm X 52 Mm X 15 Mm, Single Row Radial, Deep Groove Ball Bearing, Two Contact Rubber Seals UNIT

**METRIC** 

**SHEET**