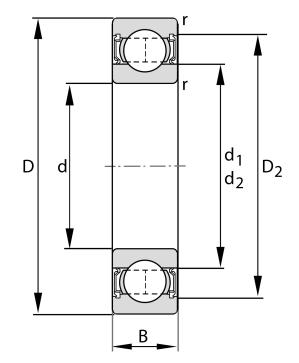

| Bore Diameter (d)    | 20 mm               |
|----------------------|---------------------|
| Outside Diameter (D) | 52 mm               |
| Width (B)            | 15 mm               |
| Closure              | Rubber Seal Contact |
| Ring Material        | 52100 Chrome Steel  |
| Ball Material        | 52100 Chrome Steel  |
| Brand                | FAG                 |
| Radial Clearance     | C3                  |
| Series               | 6304                |

6304-C-2HRS-L091-C3

20 Mm X 52 Mm X 15 Mm, Single Row Radial, Deep Groove Ball Bearing, Two Contact Rubber Seals UNIT

**METRIC** 

**SHEET**