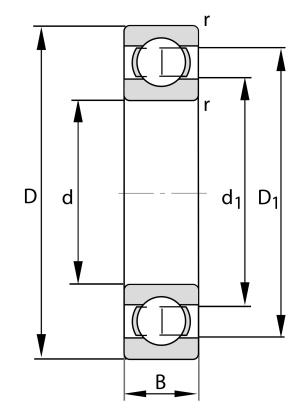

| Width (B)             | 15 mm                        |
|-----------------------|------------------------------|
| Closure               | Open                         |
| Ring Material         | 52100 Chrome Steel           |
| Ball Material         | 52100 Chrome Steel           |
| Brand                 | FAG                          |
| Precision             | Abec 3                       |
| Radial Clearance      | Normal                       |
| Lubrication           | L038 Mobil Polyrex EM Grease |
| Dynamic Load(Cr)      | 3596.94 lbs                  |
| Bore Diameter (d)     | 20 mm                        |
| Series                | 6304                         |
| Static Load Cap (COr) | 1753.51 lbs                  |
| O.D. (D)              | 52 mm                        |

| Closure               | Open                         |
|-----------------------|------------------------------|
| Ring Material         | 52100 Chrome Steel           |
| Ball Material         | 52100 Chrome Steel           |
| Brand                 | FAG                          |
| Precision             | Abec 3                       |
| Radial Clearance      | Normal                       |
| Lubrication           | L038 Mobil Polyrex EM Grease |
| Dynamic Load(Cr)      | 3596.94 lbs                  |
| Bore Diameter (d)     | 20 mm                        |
| Series                | 6304                         |
| Static Load Cap (C0r) | 1753.51 lbs                  |
| O.D. (D)              | 52 mm                        |