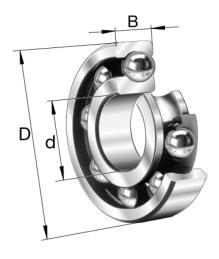

| Width (B)             | 15 mm                        |
|-----------------------|------------------------------|
| Closure               | Open                         |
| Ring Material         | 52100 Chrome Steel           |
| Ball Material         | 52100 Chrome Steel           |
| Brand                 | FAG                          |
| Precision             | Abec 3                       |
| Radial Clearance      | Normal                       |
| Lubrication           | L038 Mobil Polyrex EM Grease |
| Dynamic Load(Cr)      | 3596.94 lbs                  |
| Bore Diameter (d)     | 20 mm                        |
| Series                | 6304                         |
| Static Load Cap (COr) | 1753.51 lbs                  |
| O.D. (D)              | 52 mm                        |

| Closure               | Open                         |
|-----------------------|------------------------------|
| Ring Material         | 52100 Chrome Steel           |
| Ball Material         | 52100 Chrome Steel           |
| Brand                 | FAG                          |
| Precision             | Abec 3                       |
| Radial Clearance      | Normal                       |
| Lubrication           | L038 Mobil Polyrex EM Grease |
| Dynamic Load(Cr)      | 3596.94 lbs                  |
| Bore Diameter (d)     | 20 mm                        |
| Series                | 6304                         |
| Static Load Cap (C0r) | 1753.51 lbs                  |
| O.D. (D)              | 52 mm                        |