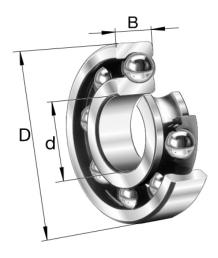

| D D' (-1)            | 20                           |
|----------------------|------------------------------|
| Bore Diameter (d)    | 20 mm                        |
| Outside Diameter (D) | 52 mm                        |
| Width (B)            | 15 mm                        |
| Closure              | Open                         |
| Ring Material        | 52100 Chrome Steel           |
| Ball Material        | 52100 Chrome Steel           |
| Brand                | FAG                          |
| Precision            | Abec 3                       |
| Radial Clearance     | Normal                       |
| Lubrication          | L038 Mobil Polyrex EM Grease |
| Dynamic Load(Cr)     | 3596.94 lbs                  |
| Static Load(C0r)     | 1753.51 lbs                  |
| Series               | 6304                         |

## 6304 OPEN FAG

20 Mm X 52 Mm X 15 Mm, Single Row Radial, Deep Groove Ball Bearing, Open **UNIT** 

**METRIC** 

**SHEET**