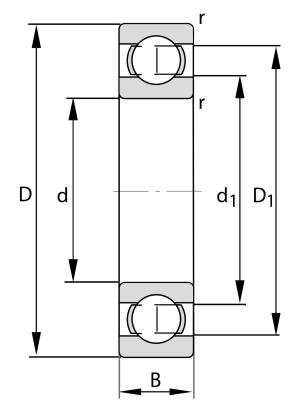

| D D' (-1)            | 20                           |
|----------------------|------------------------------|
| Bore Diameter (d)    | 20 mm                        |
| Outside Diameter (D) | 52 mm                        |
| Width (B)            | 15 mm                        |
| Closure              | Open                         |
| Ring Material        | 52100 Chrome Steel           |
| Ball Material        | 52100 Chrome Steel           |
| Brand                | FAG                          |
| Precision            | Abec 3                       |
| Radial Clearance     | Normal                       |
| Lubrication          | L038 Mobil Polyrex EM Grease |
| Dynamic Load(Cr)     | 3596.94 lbs                  |
| Static Load(C0r)     | 1753.51 lbs                  |
| Series               | 6304                         |

## 6304 OPEN FAG

20 Mm X 52 Mm X 15 Mm, Single Row Radial, Deep Groove Ball Bearing, Open **UNIT** 

**METRIC** 

**SHEET**