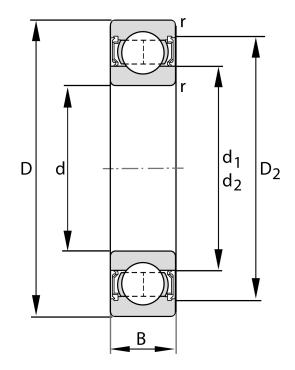

| Width (B)         | 15 mm               |
|-------------------|---------------------|
| Closure           | Rubber Seal Contact |
| Ring Material     | 52100 Chrome Steel  |
| Ball Material     | 52100 Chrome Steel  |
| Brand             | FAG                 |
| Radial Clearance  | Normal              |
| Bore Diameter (d) | 20 mm               |
| Series            | 6304                |
| 0.D. (D)          | 52 mm               |

6304-RSR FAG

20 Mm X 52 Mm X 15 Mm, Single Row Radial, Deep Groove Ball Bearing, One Contact Rubber Seal UNIT

**METRIC** 

**SHEET**