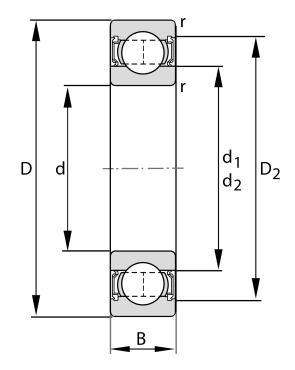

| Bore Diameter (d)    | 20 mm               |
|----------------------|---------------------|
| Outside Diameter (D) | 52 mm               |
| Width (B)            | 15 mm               |
| Closure              | Rubber Seal Contact |
| Ring Material        | 52100 Chrome Steel  |
| Ball Material        | 52100 Chrome Steel  |
| Brand                | FAG                 |
| Radial Clearance     | Normal              |
| Series               | 6304                |

6304-RSR FAG

20 Mm X 52 Mm X 15 Mm, Single Row Radial, Deep Groove Ball Bearing, One Contact Rubber Seal UNIT

METRIC

**SHEET**