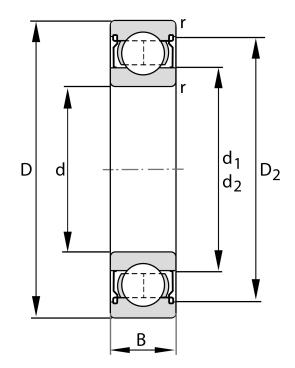

| Bore Diameter (d)    | 20 mm              |
|----------------------|--------------------|
| Outside Diameter (D) | 52 mm              |
| Width (B)            | 15 mm              |
| Closure              | Metallic Shield    |
| Ring Material        | 52100 Chrome Steel |
| Ball Material        | 52100 Chrome Steel |
| Brand                | FAG                |
| Radial Clearance     | C3                 |
| Series               | 6304               |

6304-Z-C3 FAG 20 Mm X 52 Mm X 15 Mm, Single Row Radial, Deep Groove Ball Bearing, One

Metal Shield

METRIC

**UNIT** 

**SHEET**