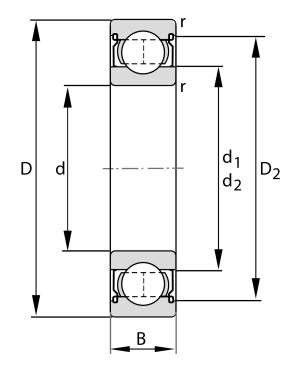

| Bore Diameter (d)    | 20 mm              |
|----------------------|--------------------|
| Outside Diameter (D) | 52 mm              |
| Width (B)            | 15 mm              |
| Closure              | Metallic Shield    |
| Ring Material        | 52100 Chrome Steel |
| Ball Material        | 52100 Chrome Steel |
| Brand                | FAG                |
| Radial Clearance     | Normal             |
| Series               | 6304               |