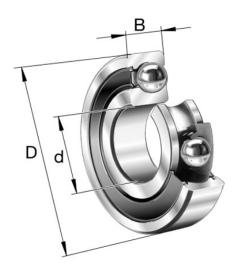

| 25 mm                        |
|------------------------------|
| 23 111111                    |
| 62 mm                        |
| 17 mm                        |
| Rubber Seal Non-Contact      |
| 52100 Chrome Steel           |
| 52100 Chrome Steel           |
| FAG                          |
| Abec 3                       |
| C3                           |
| L038 Mobil Polyrex EM Grease |
| 5035.72 lbs                  |
| 2562.82 lbs                  |
| 6305                         |
|                              |

## 6305.2RSR.C3

**FAG** 

25 Mm X 62 Mm X 17 Mm, Single Row Radial, Deep Groove Ball Bearing, Two Non Contact Rubber Seals

**UNIT** 

**METRIC** 

**SHEET**