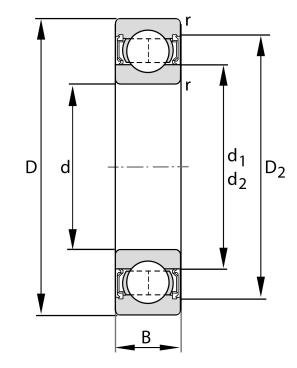

| 25 mm                        |
|------------------------------|
| 23 111111                    |
| 62 mm                        |
| 17 mm                        |
| Rubber Seal Non-Contact      |
| 52100 Chrome Steel           |
| 52100 Chrome Steel           |
| FAG                          |
| Abec 3                       |
| C3                           |
| L038 Mobil Polyrex EM Grease |
| 5035.72 lbs                  |
| 2562.82 lbs                  |
| 6305                         |
|                              |

## 6305.2RSR.C3

**FAG** 

25 Mm X 62 Mm X 17 Mm, Single Row Radial, Deep Groove Ball Bearing, Two Non Contact Rubber Seals

**UNIT** 

**METRIC** 

**SHEET**