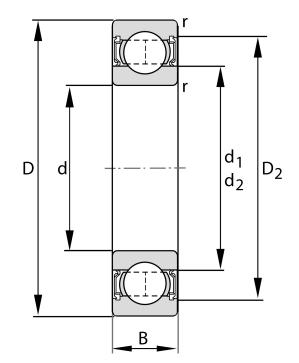

| Width (B)         | 17 mm               |
|-------------------|---------------------|
| Closure           | Rubber Seal Contact |
| Ring Material     | 52100 Chrome Steel  |
| Ball Material     | 52100 Chrome Steel  |
| Brand             | FAG                 |
| Radial Clearance  | C3                  |
| Bore Diameter (d) | 25 mm               |
| Series            | 6305                |
| 0.D. (D)          | 62 mm               |

6305-C-2HRS-C3

25 Mm X 62 Mm X 17 Mm, Single Row Radial, Deep Groove Ball Bearing, Two Contact Rubber Seals UNIT

**METRIC** 

**SHEET**