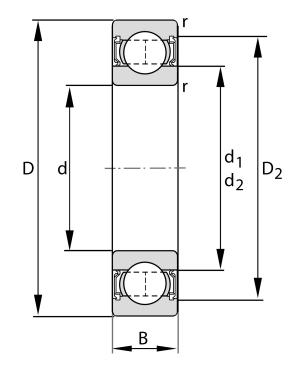

| Width (B)         | 17 mm               |
|-------------------|---------------------|
| Closure           | Rubber Seal Contact |
| Ring Material     | 52100 Chrome Steel  |
| Ball Material     | 52100 Chrome Steel  |
| Brand             | FAG                 |
| Radial Clearance  | C4                  |
| Bore Diameter (d) | 25 mm               |
| Series            | 6305                |
| O.D. (D)          | 62 mm               |

6305-C-2HRS-C4 FAG

25 Mm X 62 Mm X 17 Mm, Single Row Radial, Deep Groove Ball Bearing, Two Contact Rubber Seals UNIT

**METRIC** 

**SHEET**