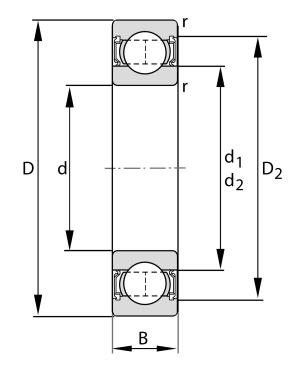

| Width (B)         | 17 mm               |
|-------------------|---------------------|
| Closure           | Rubber Seal Contact |
| Ring Material     | 52100 Chrome Steel  |
| Ball Material     | 52100 Chrome Steel  |
| Brand             | FAG                 |
| Radial Clearance  | Normal              |
| Bore Diameter (d) | 25 mm               |
| Series            | 6305                |
| 0.D. (D)          | 62 mm               |

## 6305-C-2HRS FAG

25 Mm X 62 Mm X 17 Mm, Single Row Radial, Deep Groove Ball Bearing, Two Contact Rubber Seals UNIT

**METRIC** 

**SHEET**