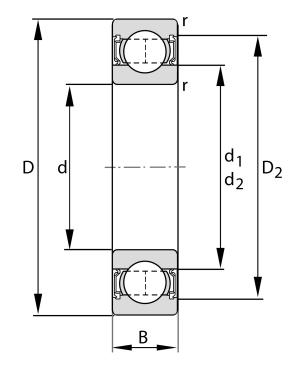

| Bore Diameter (d)    | 25 mm               |
|----------------------|---------------------|
| Outside Diameter (D) | 62 mm               |
| Width (B)            | 17 mm               |
| Closure              | Rubber Seal Contact |
| Ring Material        | 52100 Chrome Steel  |
| Ball Material        | 52100 Chrome Steel  |
| Brand                | FAG                 |
| Radial Clearance     | Normal              |
| Series               | 6305                |

## 6305-C-2HRS

FAG

25 Mm X 62 Mm X 17 Mm, Single Row Radial, Deep Groove Ball Bearing, Two Contact Rubber Seals UNIT

**METRIC** 

**SHEET**