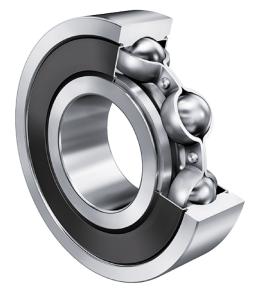

## 6305-C-2HRS

FAG

25 Mm X 62 Mm X 17 Mm, Single Row Radial, Deep Groove Ball Bearing, Two Contact Rubber Seals UNIT

**METRIC** 

**SHEET**