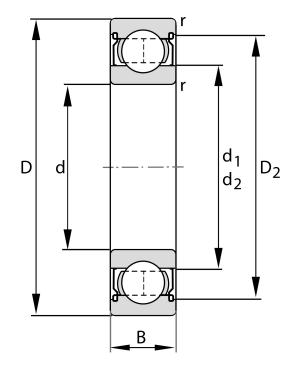

| Width (B)         | 17 mm              |
|-------------------|--------------------|
| Closure           | Metallic Shield    |
| Ring Material     | 52100 Chrome Steel |
| Ball Material     | 52100 Chrome Steel |
| Brand             | FAG                |
| Radial Clearance  | Normal             |
| Bore Diameter (d) | 25 mm              |
| Series            | 6305               |
| 0.D. (D)          | 62 mm              |

6305-C-2Z FAG

25 Mm X 62 Mm X 17 Mm, Single Row Radial, Deep Groove Ball Bearing, Two Metal Shields UNIT

**METRIC** 

**SHEET**