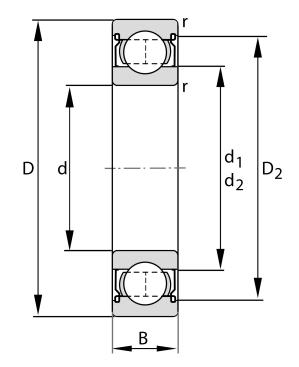

| Bore Diameter (d)    | 25 mm              |
|----------------------|--------------------|
| Outside Diameter (D) | 62 mm              |
| Width (B)            | 17 mm              |
| Closure              | Metallic Shield    |
| Ring Material        | 52100 Chrome Steel |
| Ball Material        | 52100 Chrome Steel |
| Brand                | FAG                |
| Radial Clearance     | Normal             |
| Series               | 6305               |