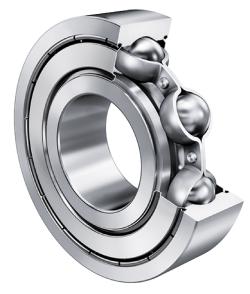

6305-C-Z

25 Mm X 62 Mm X 17 Mm, Single Row Radial, Deep Groove Ball Bearing, One Metal Shield UNIT

**METRIC** 

**SHEET**