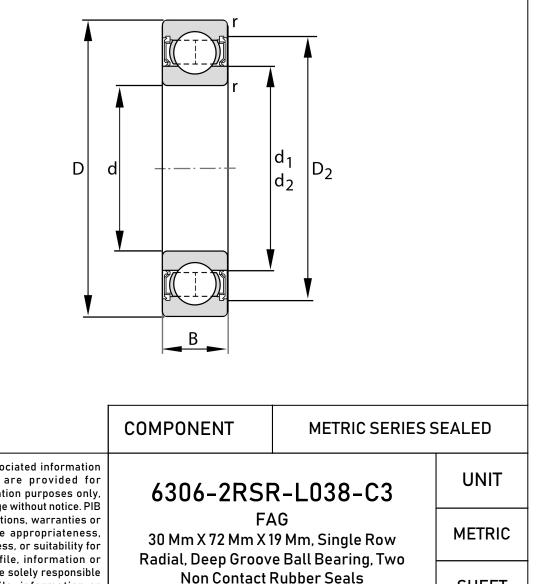

| Bore Diameter (d)    | 30 mm                        |
|----------------------|------------------------------|
| Outside Diameter (D) | 72 mm                        |
| Width (B)            | 19 mm                        |
| Closure              | Rubber Seal Non-Contact      |
| Ring Material        | 52100 Chrome Steel           |
| Ball Material        | 52100 Chrome Steel           |
| Brand                | FAG                          |
| Radial Clearance     | С3                           |
| Lubrication          | L038 Mobil Polyrex EM Grease |
| Series               | 6306                         |