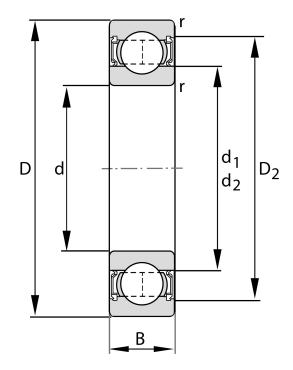

| Width (B)         | 19 mm                        |
|-------------------|------------------------------|
| Closure           | Rubber Seal Non-Contact      |
| Ring Material     | 52100 Chrome Steel           |
| Ball Material     | 52100 Chrome Steel           |
| Brand             | FAG                          |
| Radial Clearance  | Normal                       |
| Lubrication       | L038 Mobil Polyrex EM Grease |
| Bore Diameter (d) | 30 mm                        |
| Series            | 6306                         |
| O.D. (D)          | 72 mm                        |

6306-2RSR-L038 FAG

30 Mm X 72 Mm X 19 Mm, Single Row Radial, Deep Groove Ball Bearing, Two Non Contact Rubber Seals UNIT

**METRIC** 

**SHEET**