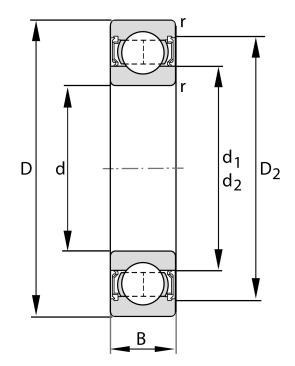

| Bore Diameter (d)    | 30 mm                   |
|----------------------|-------------------------|
| Outside Diameter (D) | 72 mm                   |
| Width (B)            | 19 mm                   |
| Closure              | Rubber Seal Non-Contact |
| Ring Material        | 52100 Chrome Steel      |
| Ball Material        | 52100 Chrome Steel      |
| Brand                | FAG                     |
| Radial Clearance     | C3                      |
| Series               | 6306                    |

## 6306-2RSR-L100-C3

30 Mm X 72 Mm X 19 Mm, Single Row Radial, Deep Groove Ball Bearing, Two Non Contact Rubber Seals UNIT

METRIC

**SHEET**