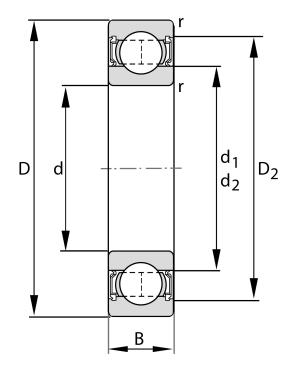

| Bore Diameter (d)    | 30 mm                   |
|----------------------|-------------------------|
| Outside Diameter (D) | 72 mm                   |
| Width (B)            | 19 mm                   |
| Closure              | Rubber Seal Non-Contact |
| Ring Material        | 52100 Chrome Steel      |
| Ball Material        | 52100 Chrome Steel      |
| Brand                | FAG                     |
| Radial Clearance     | C4                      |
| Series               | 6306                    |

6306-2RSR-L195-C4

30 Mm X 72 Mm X 19 Mm, Single Row Radial, Deep Groove Ball Bearing, Two Non Contact Rubber Seals UNIT

METRIC

**SHEET**