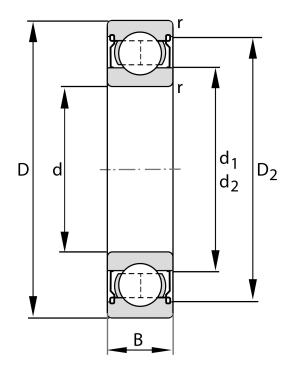

| Width (B)         | 19 mm                        |
|-------------------|------------------------------|
| Closure           | Metallic Shield              |
| Ring Material     | 52100 Chrome Steel           |
| Ball Material     | 52100 Chrome Steel           |
| Brand             | FAG                          |
| Radial Clearance  | C3                           |
| Lubrication       | L038 Mobil Polyrex EM Grease |
| Bore Diameter (d) | 30 mm                        |
| Series            | 6306                         |
| 0.D. (D)          | 72 mm                        |

6306-2Z-L038-C3 FAG

30 Mm X 72 Mm X 19 Mm, Single Row Radial, Deep Groove Ball Bearing, Two Metal Shields UNIT

**METRIC** 

**SHEET**