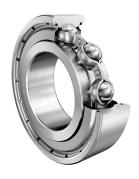

6306-2Z-L038-C3 FAG

30 Mm X 72 Mm X 19 Mm, Single Row Radial, Deep Groove Ball Bearing, Two Metal Shields UNIT

**METRIC** 

**SHEET**