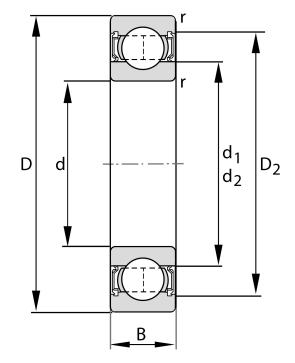

| Bore Diameter (d)    | 30 mm                        |
|----------------------|------------------------------|
| Outside Diameter (D) | 72 mm                        |
| Width (B)            | 19 mm                        |
| Closure              | Rubber Seal Contact          |
| Ring Material        | 52100 Chrome Steel           |
| Ball Material        | 52100 Chrome Steel           |
| Brand                | FAG                          |
| Radial Clearance     | C3                           |
| Lubrication          | L069 Polycarbamide Ester Oil |
| Series               | 6306                         |

6306-C-2HRS-L069-C3

30 Mm X 72 Mm X 19 Mm, Single Row Radial, Deep Groove Ball Bearing, Two Contact Rubber Seals UNIT

METRIC

**SHEET**