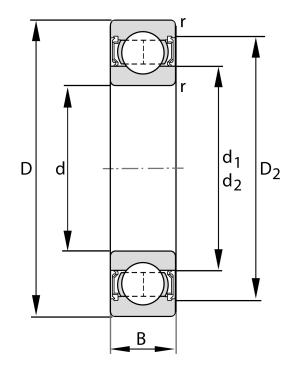

| Bore Diameter (d)    | 30 mm               |
|----------------------|---------------------|
| Outside Diameter (D) | 72 mm               |
| Width (B)            | 19 mm               |
| Closure              | Rubber Seal Contact |
| Ring Material        | 52100 Chrome Steel  |
| Ball Material        | 52100 Chrome Steel  |
| Brand                | FAG                 |
| Radial Clearance     | Normal              |
| Series               | 6306                |