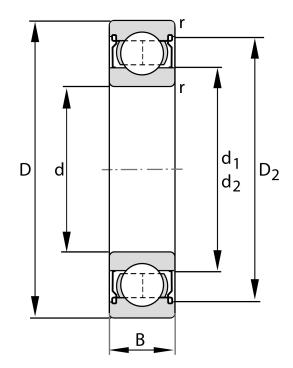

| Width (B)         | 19 mm              |
|-------------------|--------------------|
| Closure           | Metallic Shield    |
| Ring Material     | 52100 Chrome Steel |
| Ball Material     | 52100 Chrome Steel |
| Brand             | FAG                |
| Radial Clearance  | C3                 |
| Bore Diameter (d) | 30 mm              |
| Series            | 6306               |
| 0.D. (D)          | 72 mm              |

6306-Z-C3 FAG

30 Mm X 72 Mm X 19 Mm, Single Row Radial, Deep Groove Ball Bearing, One Metal Shield UNIT

**METRIC** 

**SHEET**