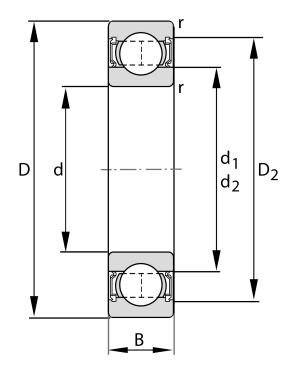

| Bore Diameter (d)    | 35 mm                        |
|----------------------|------------------------------|
| Outside Diameter (D) | 80 mm                        |
| Width (B)            | 21 mm                        |
| Closure              | Rubber Seal Non-Contact      |
| Ring Material        | 52100 Chrome Steel           |
| Ball Material        | 52100 Chrome Steel           |
| Brand                | FAG                          |
| Radial Clearance     | C3                           |
| Lubrication          | L038 Mobil Polyrex EM Grease |
| Series               | 6307                         |

## 6307-2RSR-L038-C3

35 Mm X 80 Mm X 21 Mm, Single Row Radial, Deep Groove Ball Bearing, Two Non Contact Rubber Seals UNIT

**METRIC** 

**SHEET**