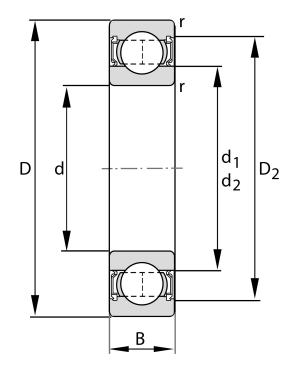

| Bore Diameter (d)    | 35 mm                        |
|----------------------|------------------------------|
| Outside Diameter (D) | 80 mm                        |
| Width (B)            | 21 mm                        |
| Closure              | Rubber Seal Non-Contact      |
| Ring Material        | 52100 Chrome Steel           |
| Ball Material        | 52100 Chrome Steel           |
| Brand                | FAG                          |
| Radial Clearance     | Normal                       |
| Lubrication          | L038 Mobil Polyrex EM Grease |
| Series               | 6307                         |
|                      |                              |

## 6307-2RSR-L038

35 Mm X 80 Mm X 21 Mm, Single Row Radial, Deep Groove Ball Bearing, Two Non Contact Rubber Seals UNIT

**METRIC** 

**SHEET**