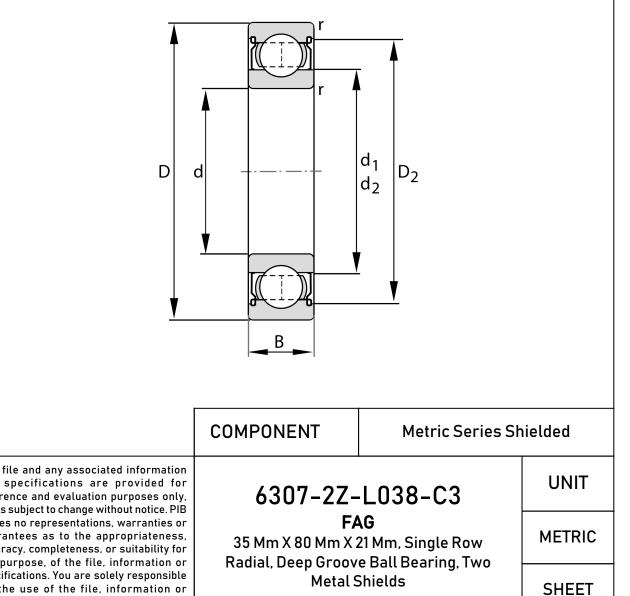

| Width (B)         | 21 mm                        |
|-------------------|------------------------------|
| Closure           | Metallic Shield              |
| Ring Material     | 52100 Chrome Steel           |
| Ball Material     | 52100 Chrome Steel           |
| Brand             | FAG                          |
| Radial Clearance  | C3                           |
| Lubrication       | L038 Mobil Polyrex EM Grease |
| Bore Diameter (d) | 35 mm                        |
| Series            | 6307                         |
| 0.D. (D)          | 80 mm                        |