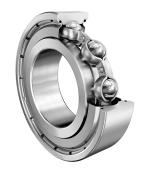

| Width (B)         | 21 mm                        |
|-------------------|------------------------------|
| Closure           | Metallic Shield              |
| Ring Material     | 52100 Chrome Steel           |
| Ball Material     | 52100 Chrome Steel           |
| Brand             | FAG                          |
| Radial Clearance  | C3                           |
| Lubrication       | L038 Mobil Polyrex EM Grease |
| Bore Diameter (d) | 35 mm                        |
| Series            | 6307                         |
| 0.D. (D)          | 80 mm                        |