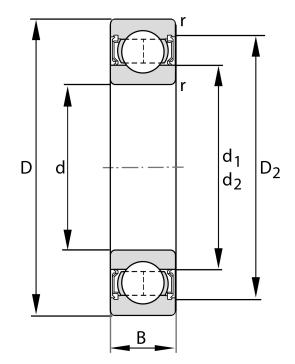

| · · · · · · ·        |                     |
|----------------------|---------------------|
| Bore Diameter (d)    | 35 mm               |
| Outside Diameter (D) | 80 mm               |
| Width (B)            | 21 mm               |
| Closure              | Rubber Seal Contact |
| Ring Material        | 52100 Chrome Steel  |
| Ball Material        | 52100 Chrome Steel  |
| Brand                | FAG                 |
| Radial Clearance     | Normal              |
| Series               | 6307                |

## 6307-RSR-W61B

35 Mm X 80 Mm X 21 Mm, Single Row Radial, Deep Groove Ball Bearing, One Contact Rubber Seal UNIT

**METRIC** 

**SHEET**