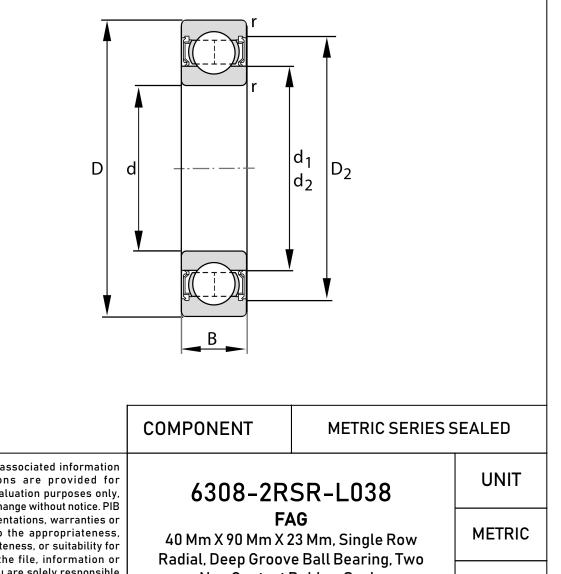

| Width (B)         | 23 mm                        |
|-------------------|------------------------------|
| Closure           | Rubber Seal Non-Contact      |
| Ring Material     | 52100 Chrome Steel           |
| Ball Material     | 52100 Chrome Steel           |
| Brand             | FAG                          |
| Radial Clearance  | Normal                       |
| Lubrication       | L038 Mobil Polyrex EM Grease |
| Bore Diameter (d) | 40 mm                        |
| Series            | 6308                         |
| 0.D. (D)          | 90 mm                        |