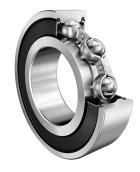

| Width (B)         | 23 mm                        |
|-------------------|------------------------------|
| Closure           | Rubber Seal Non-Contact      |
| Ring Material     | 52100 Chrome Steel           |
| Ball Material     | 52100 Chrome Steel           |
| Brand             | FAG                          |
| Radial Clearance  | Normal                       |
| Lubrication       | L038 Mobil Polyrex EM Grease |
| Bore Diameter (d) | 40 mm                        |
| Series            | 6308                         |
| 0.D. (D)          | 90 mm                        |