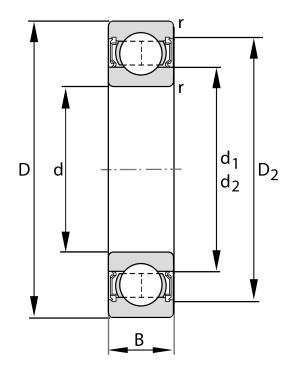

| Width (B)        | 23 mm               |
|------------------|---------------------|
| Closure          | Rubber Seal Contact |
| Ring Material    | 52100 Chrome Steel  |
| Ball Material    | 52100 Chrome Steel  |
| Brand            | FAG                 |
| Radial Clearance | Normal              |

## 6308-RSR FAG

40 Mm X 90 Mm X 23 Mm, Single Row Radial, Deep Groove Ball Bearing, One Contact Rubber Seal UNIT

**METRIC** 

**SHEET**