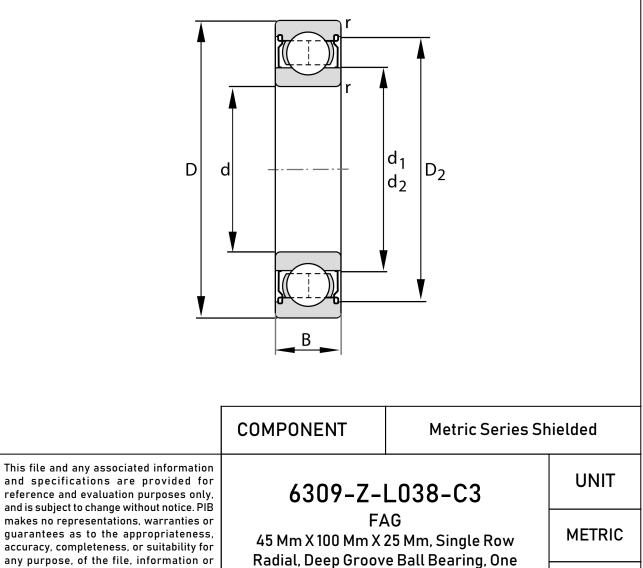

| E            |    |
|--------------|----|
| $\mathbf{P}$ | [B |
|              | Y  |

| Bore Diameter (d)    | 45 mm                        |
|----------------------|------------------------------|
| Outside Diameter (D) | 100 mm                       |
| Width (B)            | 25 mm                        |
| Closure              | Metallic Shield              |
| Ring Material        | 52100 Chrome Steel           |
| Ball Material        | 52100 Chrome Steel           |
| Brand                | FAG                          |
| Radial Clearance     | C3                           |
| Lubrication          | L038 Mobil Polyrex EM Grease |
| Series               | 6309                         |

**Metal Shield** 

SHEET

Pacific International Bearing, Inc. 33258 Central Ave, Union City, CA 94587 1-800-228-8895, 510-512-7000, info@pibsales.com www.pibsales.com specifications. You are solely responsible for the use of the file, information or