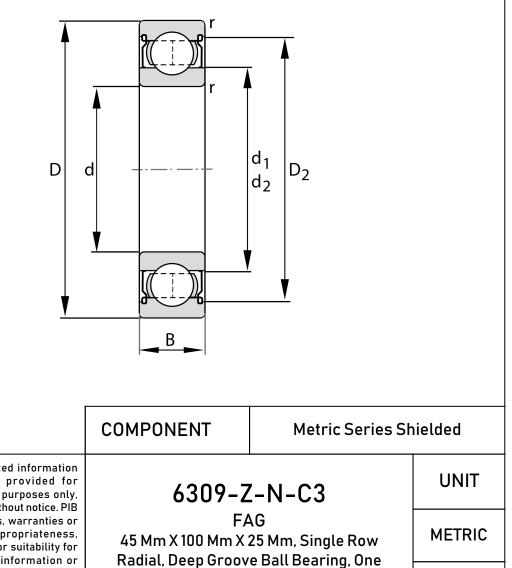

| Bore Diameter (d)    | 45 mm              |
|----------------------|--------------------|
| Outside Diameter (D) | 100 mm             |
| Width (B)            | 25 mm              |
| Closure              | Metallic Shield    |
| Ring Material        | 52100 Chrome Steel |
| Ball Material        | 52100 Chrome Steel |
| Brand                | FAG                |
| Radial Clearance     | C3                 |
| Series               | 6309               |

**Metal Shield** 

SHEET

Pacific International Bearing, Inc. 33258 Central Ave, Union City, CA 94587 1-800-228-8895, 510-512-7000, info@pibsales.com www.pibsales.com

This file and any associated information and specifications are provided for reference and evaluation purposes only, and is subject to change without notice. PIB makes no representations, warranties or guarantees as to the appropriateness, accuracy, completeness, or suitability for any purpose, of the file, information or specifications. You are solely responsible for the use of the file, information or specifications.