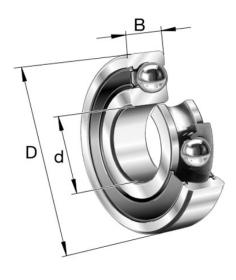

| Width (B)             | 27 mm                        |
|-----------------------|------------------------------|
| Closure               | Rubber Seal Non-Contact      |
| Ring Material         | 52100 Chrome Steel           |
| Ball Material         | 52100 Chrome Steel           |
| Brand                 | FAG                          |
| Precision             | Abec 3                       |
| Radial Clearance      | C3                           |
| Lubrication           | L038 Mobil Polyrex EM Grease |
| Dynamic Load(Cr)      | 13938.16 lbs                 |
| Bore Diameter (d)     | 50 mm                        |
| Series                | 6310                         |
| Static Load Cap (COr) | 8542.74 lbs                  |
| O.D. (D)              | 110 mm                       |

## 6310.2RSR.C3 FAG

50 Mm X 110 Mm X 27 Mm, Single Row Radial, Deep Groove Ball Bearing, Two Non Contact Rubber Seals UNIT

**METRIC** 

**SHEET**