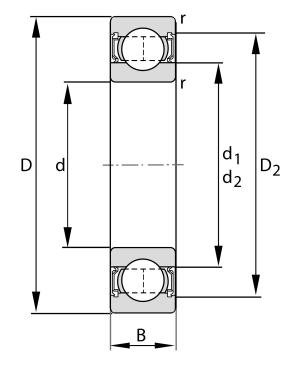

| Width (B)             | 27 mm                        |
|-----------------------|------------------------------|
| Closure               | Rubber Seal Non-Contact      |
| Ring Material         | 52100 Chrome Steel           |
| Ball Material         | 52100 Chrome Steel           |
| Brand                 | FAG                          |
| Precision             | Abec 3                       |
| Radial Clearance      | C3                           |
| Lubrication           | L038 Mobil Polyrex EM Grease |
| Dynamic Load(Cr)      | 13938.16 lbs                 |
| Bore Diameter (d)     | 50 mm                        |
| Series                | 6310                         |
| Static Load Cap (COr) | 8542.74 lbs                  |
| O.D. (D)              | 110 mm                       |

## 6310.2RSR.C3 FAG

50 Mm X 110 Mm X 27 Mm, Single Row Radial, Deep Groove Ball Bearing, Two Non Contact Rubber Seals UNIT

**METRIC** 

**SHEET**