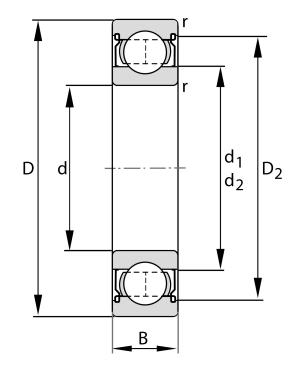

| Bore Diameter (d)    | 50 mm              |
|----------------------|--------------------|
| Outside Diameter (D) | 110 mm             |
| Width (B)            | 27 mm              |
| Closure              | Metallic Shield    |
| Ring Material        | 52100 Chrome Steel |
| Ball Material        | 52100 Chrome Steel |
| Brand                | FAG                |
| Radial Clearance     | C3                 |
| Series               | 6310               |

6310-C-2Z-C3

50 Mm X 110 Mm X 27 Mm, Single Row Radial, Deep Groove Ball Bearing, Two Metal Shields UNIT

**METRIC** 

**SHEET**