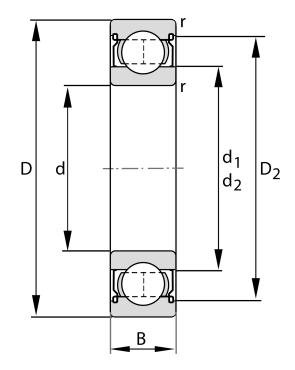

| Width (B)         | 29 mm              |
|-------------------|--------------------|
| Closure           | Metallic Shield    |
| Ring Material     | 52100 Chrome Steel |
| Ball Material     | 52100 Chrome Steel |
| Brand             | FAG                |
| Radial Clearance  | C3                 |
| Bore Diameter (d) | 55 mm              |
| 0.D. (D)          | 120 mm             |

6311-Z-L271-C3 FAG

55 Mm X 120 Mm X 29 Mm, Single Row Radial, Deep Groove Ball Bearing, One Metal Shield UNIT

**METRIC** 

**SHEET**