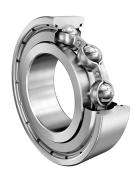

6311-Z-L271-C3 FAG

55 Mm X 120 Mm X 29 Mm, Single Row Radial, Deep Groove Ball Bearing, One Metal Shield UNIT

**METRIC** 

**SHEET**