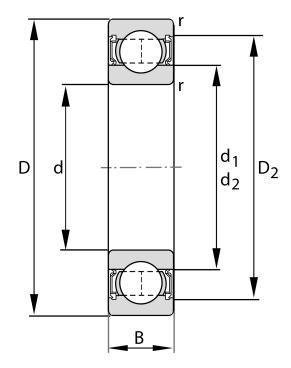

| Width (B)         | 31 mm               |
|-------------------|---------------------|
| Closure           | Rubber Seal Contact |
| Ring Material     | 52100 Chrome Steel  |
| Ball Material     | 52100 Chrome Steel  |
| Brand             | FAG                 |
| Radial Clearance  | C3                  |
| Bore Diameter (d) | 60 mm               |
| 0.D. (D)          | 130 mm              |

6312-RSR-C3 FAG

60 Mm X 130 Mm X 31 Mm, Single Row Radial, Deep Groove Ball Bearing, One Contact Rubber Seal UNIT

METRIC

**SHEET**