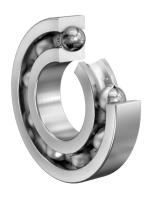

COMPONENT

**METRIC SERIES OPEN** 

6313-C3 FAG

Fag, 65 Mm X 140 Mm X 33 Mm, Single Row Radial, Deep Groove Ball Bearing, Open UNIT

**METRIC** 

**SHEET**