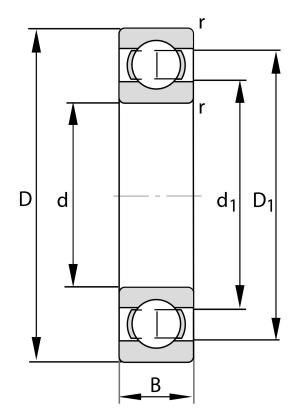

| Bore Diameter (d)    | 65 mm              |
|----------------------|--------------------|
| Outside Diameter (D) | 140 mm             |
| Width (B)            | 33 mm              |
| Closure              | Open               |
| Ring Material        | 52100 Chrome Steel |
| Ball Material        | 52100 Chrome Steel |
| Brand                | FAG                |
| Radial Clearance     | C3                 |

COMPONENT

**METRIC SERIES OPEN** 

6313-C3 FAG

Fag, 65 Mm X 140 Mm X 33 Mm, Single Row Radial, Deep Groove Ball Bearing, Open UNIT

**METRIC** 

**SHEET**