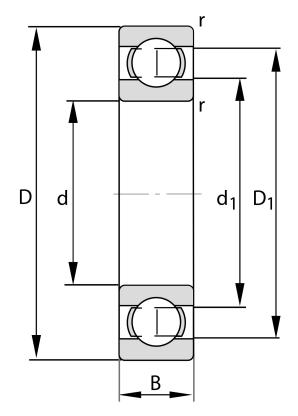

| Bore Diameter (d)    | 65 mm              |
|----------------------|--------------------|
| Outside Diameter (D) | 140 mm             |
| Width (B)            | 33 mm              |
| Closure              | Open               |
| Ring Material        | 52100 Chrome Steel |
| Ball Material        | 52100 Chrome Steel |
| Brand                | FAG                |
| Radial Clearance     | C4                 |

COMPONENT

**METRIC SERIES OPEN** 

6313-C4 FAG

Fag, 65 Mm X 140 Mm X 33 Mm, Single Row Radial, Deep Groove Ball Bearing, Open UNIT

**METRIC** 

**SHEET**