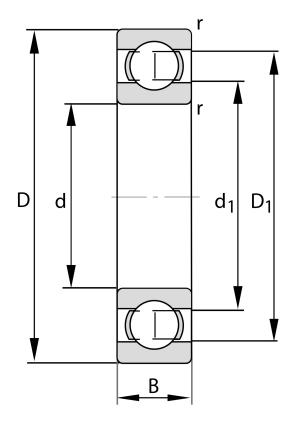

| Bore Diameter (d)    | 65 mm              |
|----------------------|--------------------|
| Outside Diameter (D) | 140 mm             |
| Width (B)            | 33 mm              |
| Closure              | Open               |
| Ring Material        | 52100 Chrome Steel |
| Ball Material        | 52100 Chrome Steel |
| Brand                | FAG                |
| Radial Clearance     | C3                 |
| Series               | Pressed Steel Cage |

COMPONENT

**METRIC SERIES OPEN** 

6313-J20AA-C3

65 Mm X 140 Mm X 33 Mm, Single Row Radial, Deep Groove Ball Bearing, Open UNIT

**METRIC** 

SHEET