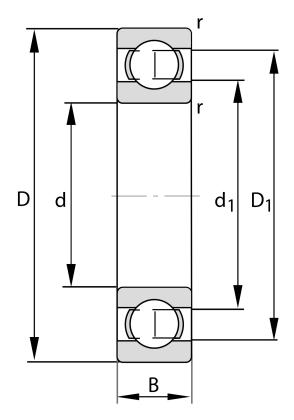

| Bore Diameter (d)    | 65 mm              |
|----------------------|--------------------|
| Outside Diameter (D) | 140 mm             |
| Width (B)            | 33 mm              |
| Closure              | Open               |
| Ring Material        | 52100 Chrome Steel |
| Ball Material        | 52100 Chrome Steel |
| Brand                | FAG                |
| Radial Clearance     | C3                 |
| Series               | Brass Cage         |