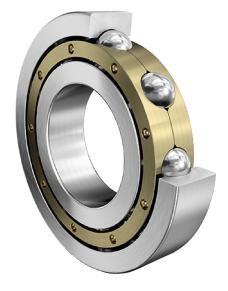

6313-M-C3 FAG

65 Mm X 140 Mm X 33 Mm, Single Row Radial, Deep Groove Ball Bearing, Open UNIT

**METRIC** 

SHEET