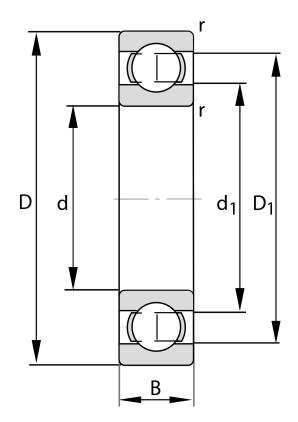

| Bore Diameter (d)    | 65 mm              |
|----------------------|--------------------|
| Outside Diameter (D) | 140 mm             |
| Width (B)            | 33 mm              |
| Closure              | Open               |
| Ring Material        | 52100 Chrome Steel |
| Ball Material        | 52100 Chrome Steel |
| Brand                | FAG                |
| Radial Clearance     | Normal             |