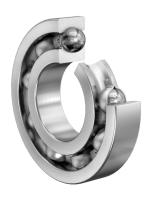

COMPONENT

**METRIC SERIES OPEN** 

6313-S1-C4 FAG

Fag, 65 Mm X 140 Mm X 33 Mm, Single Row Radial, Deep Groove Ball Bearing, Open UNIT

**METRIC** 

**SHEET**