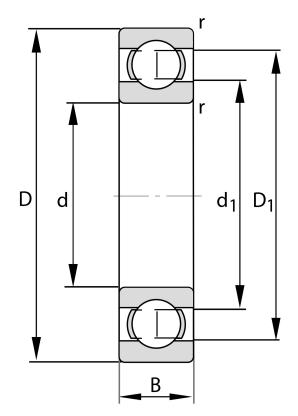

| Bore Diameter (d)    | 65 mm              |
|----------------------|--------------------|
| Outside Diameter (D) | 140 mm             |
| Width (B)            | 33 mm              |
| Closure              | Open               |
| Ring Material        | 52100 Chrome Steel |
| Ball Material        | 52100 Chrome Steel |
| Brand                | FAG                |
| Radial Clearance     | C4                 |

COMPONENT

**METRIC SERIES OPEN** 

6313-S1-C4 FAG

Fag, 65 Mm X 140 Mm X 33 Mm, Single Row Radial, Deep Groove Ball Bearing, Open UNIT

**METRIC** 

**SHEET**