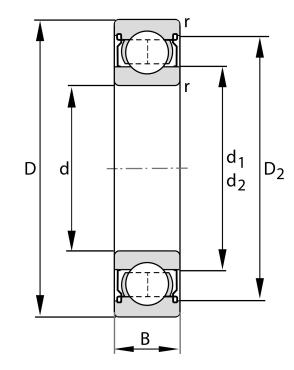

| Bore Diameter (d)    | 70 mm              |
|----------------------|--------------------|
| Outside Diameter (D) | 150 mm             |
| Width (B)            | 35 mm              |
| Closure              | Metallic Shield    |
| Ring Material        | 52100 Chrome Steel |
| Ball Material        | 52100 Chrome Steel |
| Brand                | FAG                |
| Radial Clearance     | C4                 |

COMPONENT

Metric Series Shielded

6314-2Z-C4 FAG

70 Mm X 150 Mm X 35 Mm, Single Row Radial, Deep Groove Ball Bearing, Two Metal Shields UNIT

**METRIC** 

**SHEET**