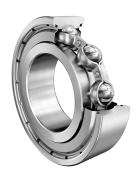

COMPONENT

Metric Series Shielded

6314-2Z-C4 FAG

70 Mm X 150 Mm X 35 Mm, Single Row Radial, Deep Groove Ball Bearing, Two Metal Shields UNIT

**METRIC** 

**SHEET**