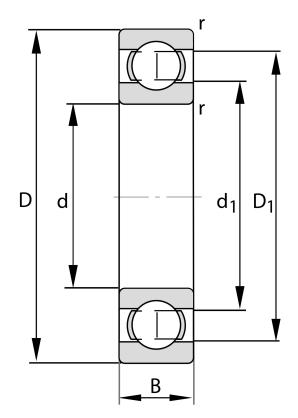

| Bore Diameter (d)    | 70 mm              |
|----------------------|--------------------|
| Outside Diameter (D) | 150 mm             |
| Width (B)            | 35 mm              |
| Closure              | Open               |
| Ring Material        | 52100 Chrome Steel |
| Ball Material        | 52100 Chrome Steel |
| Brand                | FAG                |
| Radial Clearance     | C2                 |

COMPONENT

**METRIC SERIES OPEN** 

6314-C2 FAG

70 Mm X 150 Mm X 35 Mm, Single Row Radial, Deep Groove Ball Bearing, Open UNIT

**METRIC** 

SHEET