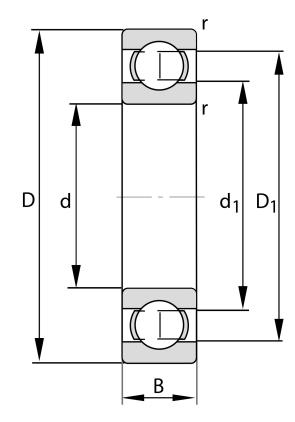

| Bore Diameter (d)    | 70 mm              |
|----------------------|--------------------|
| Outside Diameter (D) | 150 mm             |
| Width (B)            | 35 mm              |
| Closure              | Open               |
| Ring Material        | 52100 Chrome Steel |
| Ball Material        | 52100 Chrome Steel |
| Brand                | FAG                |
| Radial Clearance     | C3                 |
| Series               | Pressed Steel Cage |

COMPONENT

**METRIC SERIES OPEN** 

6314-J20AB-C3

70 Mm X 150 Mm X 35 Mm, Single Row Radial, Deep Groove Ball Bearing, Open UNIT

**METRIC** 

SHEET