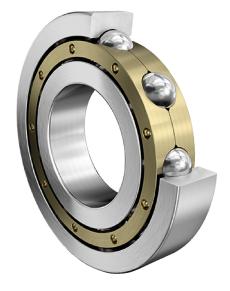

COMPONENT

**METRIC SERIES OPEN** 

6314-M-C3 FAG

70 Mm X 150 Mm X 35 Mm, Single Row Radial, Deep Groove Ball Bearing, Open UNIT

**METRIC** 

SHEET

| Bore Diameter (d)    | 70 mm              |
|----------------------|--------------------|
| Outside Diameter (D) | 150 mm             |
| Width (B)            | 35 mm              |
| Closure              | Open               |
| Ring Material        | 52100 Chrome Steel |
| Ball Material        | 52100 Chrome Steel |
| Brand                | FAG                |
| Radial Clearance     | C3                 |
| Series               | Brass Cage         |