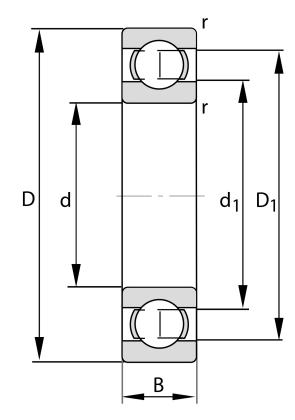

| Bore Diameter (d)    | 70 mm              |
|----------------------|--------------------|
| Outside Diameter (D) | 150 mm             |
| Width (B)            | 35 mm              |
| Closure              | Open               |
| Ring Material        | 52100 Chrome Steel |
| Ball Material        | 52100 Chrome Steel |
| Brand                | FAG                |
| Radial Clearance     | C3                 |
| Series               | Brass Cage         |

COMPONENT

**METRIC SERIES OPEN** 

6314-M-C3 FAG

70 Mm X 150 Mm X 35 Mm, Single Row Radial, Deep Groove Ball Bearing, Open UNIT

**METRIC** 

SHEET